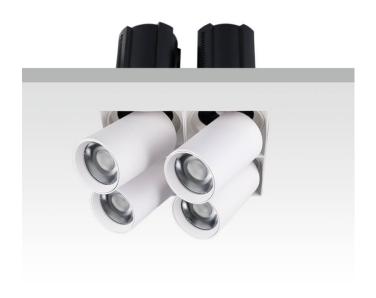

## **GAP TS4**

Lavov downlight from the family GAP TS4 with a power of 4x12W and a reflector of 15 degrees beam angle. With a total lumen output of 4800lm and an efficacy of 100lm/W. CCT 4000K. . Made  $\,$ in Die Cast Aluminum and finished in Black color. ON/OFF driver.

| Product                    |                |
|----------------------------|----------------|
| Real power (W)             | 4x12           |
| Real luminous flux (Lm)    | 4800           |
| Luminous efficiency (Lm/W) | 100            |
| Beam angle (º)             | 15             |
| Life time (h)              | 50000 h L80B10 |
| Colour                     | Black          |
| Control gear included      | Yes            |
| Control gear               | ON/OFF         |
| Flicker Free               | Yes            |
| Light source               | LED            |
| Type of LED                | СОВ            |
| Colour temperature (K)     | 4000K          |
| Colour consistency (SDCM)  | SDCM<3         |
| CRI                        | 90             |