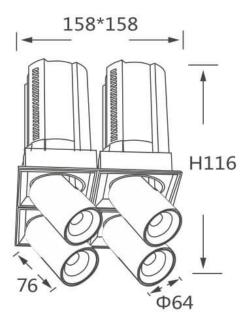

## **GAP TS4**

Lavov downlight from the family GAP TS4 with a power of 4x12W and a reflector of 15 degrees beam angle. With a total lumen output of 4800lm and an efficacy of 100lm/W. CCT 4000K. . Made  $\,$ in Die Cast Aluminum and finished in Black color. ON/OFF driver.

| Product                    |                |
|----------------------------|----------------|
| Real power (W)             | 4x12           |
| Real luminous flux (Lm)    | 4800           |
| Luminous efficiency (Lm/W) | 100            |
| Beam angle (º)             | 15             |
| Life time (h)              | 50000 h L80B10 |
| Colour                     | Black          |
| Control gear included      | Yes            |
| Control gear               | ON/OFF         |
| Flicker Free               | Yes            |
| Light source               | LED            |
| Type of LED                | СОВ            |
| Colour temperature (K)     | 4000K          |
| Colour consistency (SDCM)  | SDCM<3         |
| CRI                        | 90             |