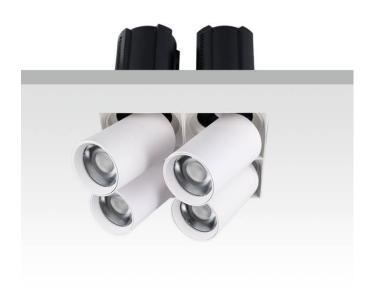

## GAP TS4

Lavov downlight from the family GAP TS4 with a power of 4x12W and a reflector of 15 degrees beam angle. With a total lumen output of 4800lm and an efficacy of 100lm/W. CCT 4000K. . Made in Die Cast Aluminum and finished in White color. DALI driver.