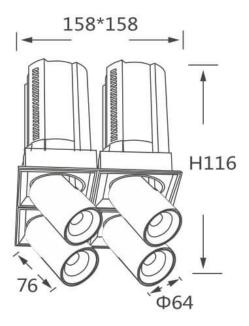

## GAP TS4

Lavov downlight from the family GAP TS4 with a power of 4x12W and a reflector of 15 degrees beam angle. With a total lumen output of 4800lm and an efficacy of 100lm/W. CCT 4000K. . Made in Die Cast Aluminum and finished in White color. DALI driver.