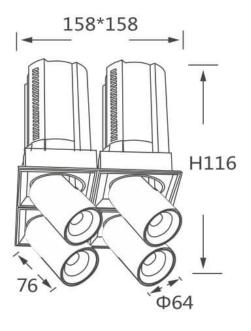

## **GAP TS4**

Lavov downlight from the family GAP TS4 with a power of 4x12W and a reflector of 15 degrees beam angle. With a total lumen output of 4800lm and an efficacy of 100lm/W. CCT 4000K. . Made  $\,$ in Die Cast Aluminum and finished in Black color. DALI driver.

## **Scheme**

| Product                    |                |
|----------------------------|----------------|
| Real power (W)             | 4x12           |
| Real luminous flux (Lm)    | 4800           |
| Luminous efficiency (Lm/W) | 100            |
| Beam angle (º)             | 15             |
| Life time (h)              | 50000 h L80B10 |
| Colour                     | Black          |
| Control gear included      | Yes            |
| Control gear               | DALI           |
| Flicker Free               | Yes            |
| Light source               | LED            |
| Type of LED                | СОВ            |
| Colour temperature (K)     | 4000K          |
| Colour consistency (SDCM)  | SDCM<3         |
| CRI                        | 90             |