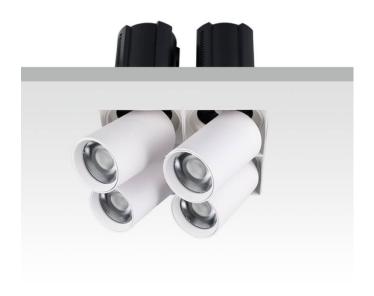

## **GAP TS4**

Lavov downlight from the family GAP TS4 with a power of 4x12W and a reflector of 15 degrees beam angle. With a total lumen output of 4800lm and an efficacy of 100lm/W. CCT 4000K. . Made  $\,$ in Die Cast Aluminum and finished in Black color. DALI driver.

| Item code    | 86.D056.1413.02 |
|--------------|-----------------|
| Product type | Indoor          |
| Category     | Downlights      |
| Family       | GAP             |
| Subfamily    | GAP TS4         |
| Pictograms   |                 |