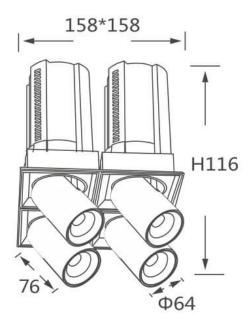

## **GAP TS4-Smart**

Lavov downlight from the family GAP TS4 with a power of 4x12W and a reflector of 15 degrees beam angle. With a total lumen output of 4800lm and an efficacy of 100lm/W. CCT 4000K. . Made in Die Cast Aluminum and finished in White color. Dimmable Casamby ready driver.