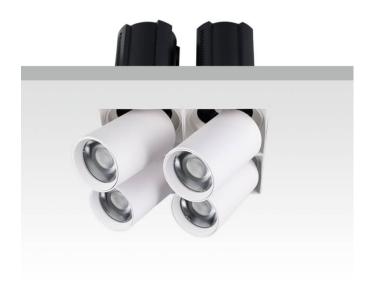

## **GAP TS4-Smart**

Lavov downlight from the family GAP TS4 with a power of 4x12W and a reflector of 15 degrees beam angle. With a total lumen output of 4800lm and an efficacy of 100lm/W. CCT 4000K. . Made in Die Cast Aluminum and finished in White color. Dimmable Casamby ready driver.