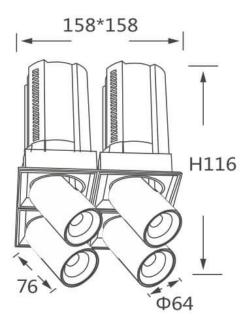

Pictograms

Scheme

| Product                    |                        |
|----------------------------|------------------------|
| Real power (W)             | 4x12                   |
| Real luminous flux (Lm)    | 4800                   |
| Luminous efficiency (Lm/W) | 100                    |
| Beam angle (º)             | 15                     |
| Life time (h)              | 50000 h L80B10         |
| Colour                     | Black                  |
| Control gear included      | Yes                    |
| Control gear               | Dimmable Casamby ready |
| Flicker Free               | Yes                    |
| Light source               | LED                    |
| Type of LED                | СОВ                    |
| Colour temperature (K)     | 4000K                  |
| Colour consistency (SDCM)  | SDCM<3                 |
| CRI                        | 90                     |