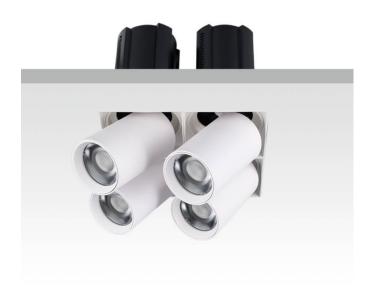

## GAP TS4

Lavov downlight from the family GAP TS4 with a power of 4x12W and a reflector of 24 degrees beam angle. With a total lumen output of 4800lm and an efficacy of 100lm/W. CCT 4000K. . Made in Die Cast Aluminum and finished in White color. ON/OFF driver.