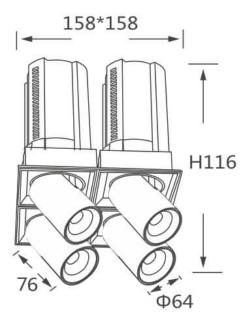

## GAP TS4

Lavov downlight from the family GAP TS4 with a power of 4x12W and a reflector of 24 degrees beam angle. With a total lumen output of 4800lm and an efficacy of 100lm/W. CCT 4000K. . Made in Die Cast Aluminum and finished in White color. ON/OFF driver.