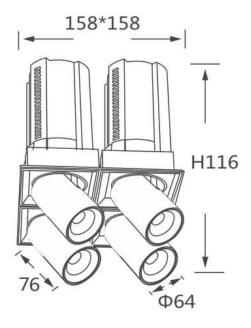

## **GAP TS4**

Lavov downlight from the family GAP TS4 with a power of 4x12W and a reflector of 24 degrees beam angle. With a total lumen output of 4800lm and an efficacy of 100lm/W. CCT 4000K. . Made  $\,$ in Die Cast Aluminum and finished in Black color. ON/OFF driver.