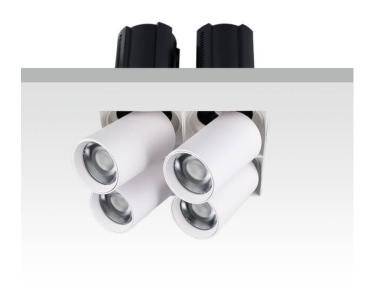

## **GAP TS4**

Lavov downlight from the family GAP TS4 with a power of 4x12W and a reflector of 24 degrees beam angle. With a total lumen output of 4800lm and an efficacy of 100lm/W. CCT 4000K. . Made  $\,$ in Die Cast Aluminum and finished in Black color. ON/OFF driver.