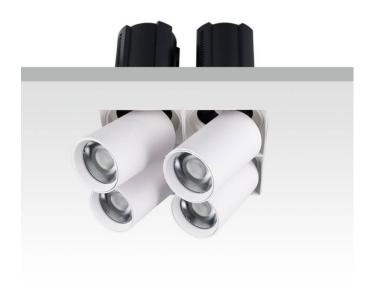

## **GAP TS4**

Lavov downlight from the family GAP TS4 with a power of 4x12W and a reflector of 24 degrees beam angle. With a total lumen output of 4800lm and an efficacy of 100lm/W. CCT 4000K. . Made  $\,$ in Die Cast Aluminum and finished in White color. DALI driver.