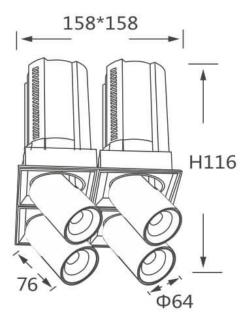

## **GAP TS4**

Lavov downlight from the family GAP TS4 with a power of 4x12W and a reflector of 24 degrees beam angle. With a total lumen output of 4800lm and an efficacy of 100lm/W. CCT 4000K. . Made  $\,$ in Die Cast Aluminum and finished in White color. DALI driver.