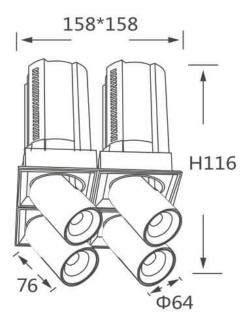

## **GAP TS4**

Lavov downlight from the family GAP TS4 with a power of 4x12W and a reflector of 24 degrees beam angle. With a total lumen output of 4800lm and an efficacy of 100lm/W. CCT 4000K. . Made  $\,$ in Die Cast Aluminum and finished in Black color. DALI driver.

## **Scheme**

| Product                    |                |
|----------------------------|----------------|
| Real power (W)             | 4x12           |
| Real luminous flux (Lm)    | 4800           |
| Luminous efficiency (Lm/W) | 100            |
| Beam angle (º)             | 24             |
| Life time (h)              | 50000 h L80B10 |
| Colour                     | Black          |
| Control gear included      | Yes            |
| Control gear               | DALI           |
| Flicker Free               | Yes            |
| Light source               | LED            |
| Type of LED                | СОВ            |
| Colour temperature (K)     | 4000K          |
| Colour consistency (SDCM)  | SDCM<3         |
| CRI                        | 90             |