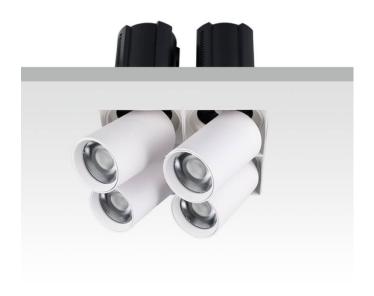

## **GAP TS4**

Lavov downlight from the family GAP TS4 with a power of 4x12W and a reflector of 24 degrees beam angle. With a total lumen output of 4800lm and an efficacy of 100lm/W. CCT 4000K. . Made  $\,$ in Die Cast Aluminum and finished in Black color. DALI driver.