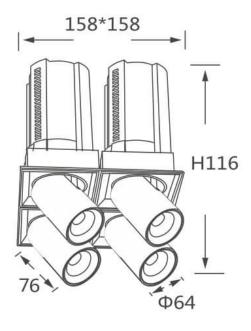

## **Scheme**

| Product                    |                        |
|----------------------------|------------------------|
| Real power (W)             | 4x12                   |
| Real luminous flux (Lm)    | 4800                   |
| Luminous efficiency (Lm/W) | 100                    |
| Beam angle (º)             | 24                     |
| Life time (h)              | 50000 h L80B10         |
| Colour                     | White                  |
| Control gear included      | Yes                    |
| Control gear               | Dimmable Casamby ready |
| Flicker Free               | Yes                    |
| Light source               | LED                    |
| Type of LED                | СОВ                    |
| Colour temperature (K)     | 4000K                  |
| Colour consistency (SDCM)  | SDCM<3                 |
| CRI                        | 90                     |