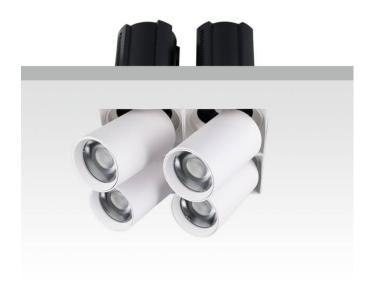

## **GAP TS4-Smart**

Lavov downlight from the family GAP TS4 with a power of 4x12W and a reflector of 24 degrees beam angle. With a total lumen output of 4800lm and an efficacy of 100lm/W. CCT 4000K. . Made in Die Cast Aluminum and finished in White color. Dimmable Casamby ready driver.