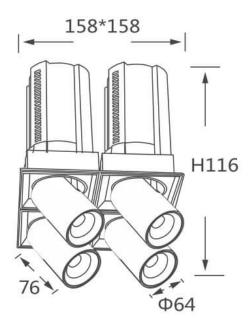

## **GAP TS4-Smart**

Lavov downlight from the family GAP TS4 with a power of 4x12W and a reflector of 24 degrees beam angle. With a total lumen output of 4800lm and an efficacy of 100lm/W. CCT 4000K. . Made  $\,$ in Die Cast Aluminum and finished in Black color. Dimmable Casamby ready driver.