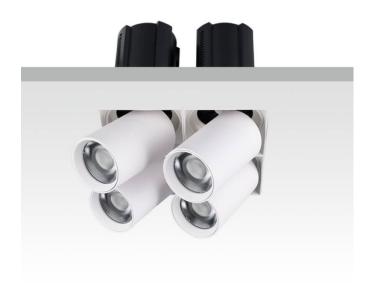

## **GAP TS4-Smart**

Lavov downlight from the family GAP TS4 with a power of 4x12W and a reflector of 24 degrees beam angle. With a total lumen output of 4800lm and an efficacy of 100lm/W. CCT 4000K. . Made  $\,$ in Die Cast Aluminum and finished in Black color. Dimmable Casamby ready driver.