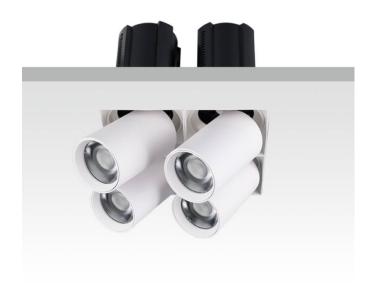

## **GAP TS4**

Lavov downlight from the family GAP TS4 with a power of 4x12W and a reflector of 36 degrees beam angle. With a total lumen output of 4800lm and an efficacy of 100lm/W. CCT 4000K. . Made  $\,$ in Die Cast Aluminum and finished in White color. ON/OFF driver.

| Product                    |                |
|----------------------------|----------------|
| Real power (W)             | 4x12           |
| Real luminous flux (Lm)    | 4800           |
| Luminous efficiency (Lm/W) | 100            |
| Beam angle (º)             | 36             |
| Life time (h)              | 50000 h L80B10 |
| Colour                     | White          |
| Control gear included      | Yes            |
| Control gear               | ON/OFF         |
| Flicker Free               | Yes            |
| Light source               | LED            |
| Type of LED                | СОВ            |
| Colour temperature (K)     | 4000K          |
| Colour consistency (SDCM)  | SDCM<3         |
| CRI                        | 90             |