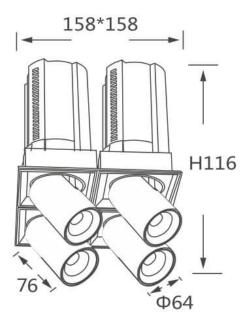

## **GAP TS4**

Lavov downlight from the family GAP TS4 with a power of 4x12W and a reflector of 36 degrees beam angle. With a total lumen output of 4800lm and an efficacy of 100lm/W. CCT 4000K. . Made  $\,$ in Die Cast Aluminum and finished in White color. ON/OFF driver.

| Product                    |                |
|----------------------------|----------------|
| Real power (W)             | 4x12           |
| Real luminous flux (Lm)    | 4800           |
| Luminous efficiency (Lm/W) | 100            |
| Beam angle (º)             | 36             |
| Life time (h)              | 50000 h L80B10 |
| Colour                     | White          |
| Control gear included      | Yes            |
| Control gear               | ON/OFF         |
| Flicker Free               | Yes            |
| Light source               | LED            |
| Type of LED                | СОВ            |
| Colour temperature (K)     | 4000K          |
| Colour consistency (SDCM)  | SDCM<3         |
| CRI                        | 90             |