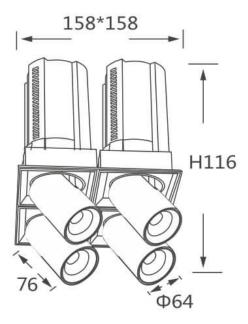

## GAP TS4

Lavov downlight from the family GAP TS4 with a power of 4x12W and a reflector of 36 degrees beam angle. With a total lumen output of 4800lm and an efficacy of 100lm/W. CCT 4000K. . Made in Die Cast Aluminum and finished in Black color. ON/OFF driver.