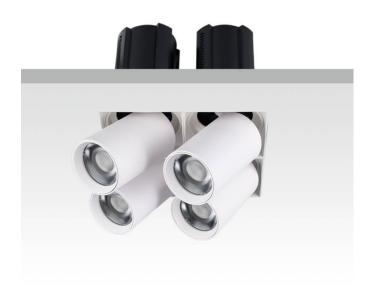

## GAP TS4

Lavov downlight from the family GAP TS4 with a power of 4x12W and a reflector of 36 degrees beam angle. With a total lumen output of 4800lm and an efficacy of 100lm/W. CCT 4000K. . Made in Die Cast Aluminum and finished in Black color. ON/OFF driver.