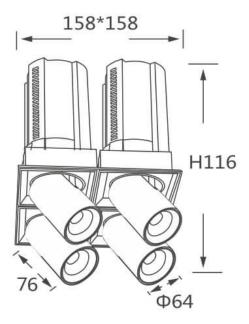

## GAP TS4

Lavov downlight from the family GAP TS4 with a power of 4x12W and a reflector of 36 degrees beam angle. With a total lumen output of 4800Im and an efficacy of 100Im/W. CCT 4000K. . Made in Die Cast Aluminum and finished in White color. DALI driver.

Pictograms

| Product                    |                |
|----------------------------|----------------|
| Real power (W)             | 4x12           |
| Real luminous flux (Lm)    | 4800           |
| Luminous efficiency (Lm/W) | 100            |
| Beam angle (º)             | 36             |
| Life time (h)              | 50000 h L80B10 |
| Colour                     | White          |
| Control gear included      | Yes            |
| Control gear               | DALI           |
| Flicker Free               | Yes            |
| Light source               | LED            |
| Type of LED                | СОВ            |
| Colour temperature (K)     | 4000K          |
| Colour consistency (SDCM)  | SDCM<3         |
| CRI                        | 90             |