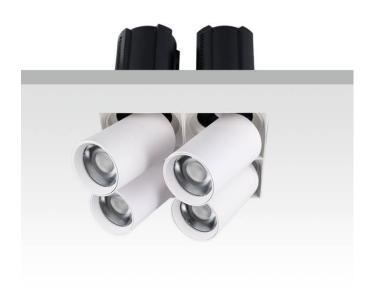

## GAP TS4

Lavov downlight from the family GAP TS4 with a power of 4x12W and a reflector of 36 degrees beam angle. With a total lumen output of 4800Im and an efficacy of 100Im/W. CCT 4000K. . Made in Die Cast Aluminum and finished in White color. DALI driver.