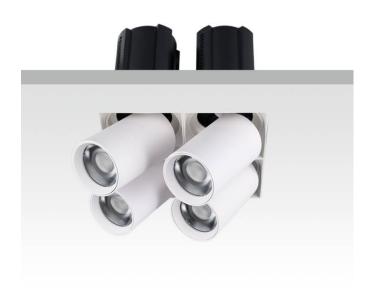

## GAP TS4

Lavov downlight from the family GAP TS4 with a power of 4x12W and a reflector of 36 degrees beam angle. With a total lumen output of 4800Im and an efficacy of 100Im/W. CCT 4000K. . Made in Die Cast Aluminum and finished in Black color. DALI driver.