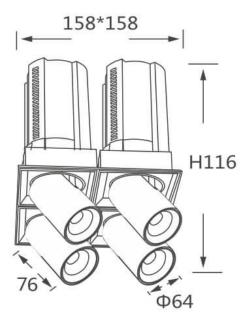

## GAP TS4

Lavov downlight from the family GAP TS4 with a power of 4x12W and a reflector of 36 degrees beam angle. With a total lumen output of 4800Im and an efficacy of 100Im/W. CCT 4000K. . Made in Die Cast Aluminum and finished in Black color. DALI driver.

Pictograms

| Product                    |                |
|----------------------------|----------------|
| Real power (W)             | 4x12           |
| Real luminous flux (Lm)    | 4800           |
| Luminous efficiency (Lm/W) | 100            |
| Beam angle (º)             | 36             |
| Life time (h)              | 50000 h L80B10 |
| Colour                     | Black          |
| Control gear included      | Yes            |
| Control gear               | DALI           |
| Flicker Free               | Yes            |
| Light source               | LED            |
| Type of LED                | СОВ            |
| Colour temperature (K)     | 4000K          |
| Colour consistency (SDCM)  | SDCM<3         |
| CRI                        | 90             |