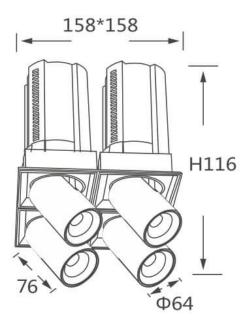

## GAP TS4-Smart

Lavov downlight from the family GAP TS4 with a power of 4x12W and a reflector of 36 degrees beam angle. With a total lumen output of 4800lm and an efficacy of 100lm/W. CCT 4000K. . Made in Die Cast Aluminum and finished in White color. Dimmable Casamby ready driver.

| Item code    | 86.D056.1439.01 |
|--------------|-----------------|
| Product type | Indoor          |
| Category     | Downlights      |
| Family       | GAP             |
| Subfamily    | GAP TS4-Smart   |
| Distance     |                 |