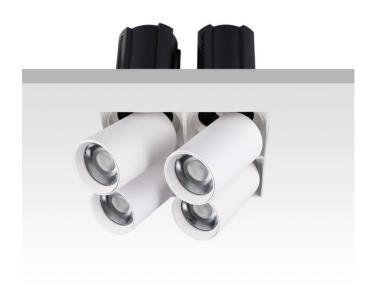

## GAP TS4-Smart

Lavov downlight from the family GAP TS4 with a power of 4x12W and a reflector of 36 degrees beam angle. With a total lumen output of 4800lm and an efficacy of 100lm/W. CCT 4000K. . Made in Die Cast Aluminum and finished in White color. Dimmable Casamby ready driver.