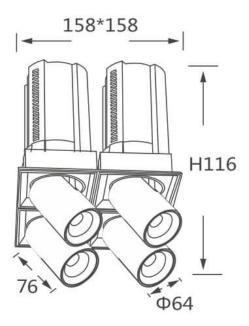

## GAP TS4-Smart

Lavov downlight from the family GAP TS4 with a power of 4x12W and a reflector of 36 degrees beam angle. With a total lumen output of 4800lm and an efficacy of 100lm/W. CCT 4000K. . Made in Die Cast Aluminum and finished in Black color. Dimmable Casamby ready driver.

Pictograms

Scheme

| Product                    |                        |
|----------------------------|------------------------|
| Real power (W)             | 4x12                   |
| Real luminous flux (Lm)    | 4800                   |
| Luminous efficiency (Lm/W) | 100                    |
| Beam angle (º)             | 36                     |
| Life time (h)              | 50000 h L80B10         |
| Colour                     | Black                  |
| Control gear included      | Yes                    |
| Control gear               | Dimmable Casamby ready |
| Flicker Free               | Yes                    |
| Light source               | LED                    |
| Type of LED                | СОВ                    |
| Colour temperature (K)     | 4000K                  |
| Colour consistency (SDCM)  | SDCM<3                 |
| CRI                        | 90                     |