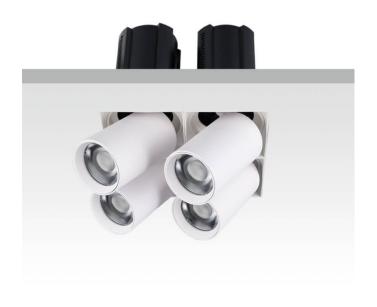

## GAP TS4-Smart

Lavov downlight from the family GAP TS4 with a power of 4x12W and a reflector of 36 degrees beam angle. With a total lumen output of 4800lm and an efficacy of 100lm/W. CCT 4000K. . Made in Die Cast Aluminum and finished in Black color. Dimmable Casamby ready driver.