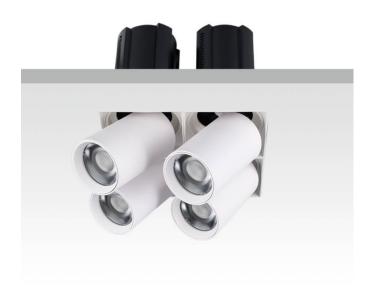

## GAP TS4

Lavov downlight from the family GAP TS4 with a power of 4x20W and a reflector of 15 degrees beam angle. With a total lumen output of 8000lm and an efficacy of 100lm/W. CCT 3000K. . Made in Die Cast Aluminum and finished in White color. ON/OFF driver.