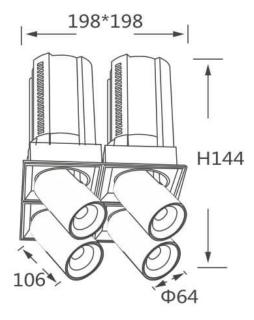

## GAP TS4

Lavov downlight from the family GAP TS4 with a power of 4x20W and a reflector of 15 degrees beam angle. With a total lumen output of 8000lm and an efficacy of 100lm/W. CCT 3000K. . Made in Die Cast Aluminum and finished in White color. ON/OFF driver.