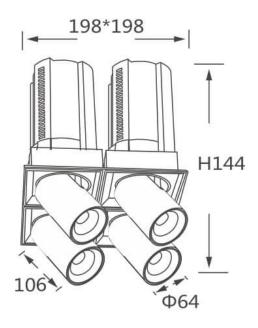

## **Scheme**

| Product                    |                |
|----------------------------|----------------|
| Real power (W)             | 4x20           |
| Real luminous flux (Lm)    | 8000           |
| Luminous efficiency (Lm/W) | 100            |
| Beam angle (º)             | 15             |
| Life time (h)              | 50000 h L80B10 |
| Colour                     | Black          |
| Control gear included      | Yes            |
| Control gear               | ON/OFF         |
| Flicker Free               | Yes            |
| Light source               | LED            |
| Type of LED                | СОВ            |
| Colour temperature (K)     | 3000K          |
| Colour consistency (SDCM)  | SDCM<3         |
| CRI                        | 90             |