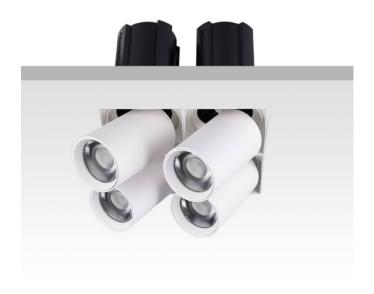

## **GAP TS4**

Lavov downlight from the family GAP TS4 with a power of 4x20W and a reflector of 15 degrees beam angle. With a total lumen output of 8000lm and an efficacy of 100lm/W. CCT 3000K. . Made in Die Cast Aluminum and finished in Black color. ON/OFF driver.

| Item code    | 86.D056.2311.02 |
|--------------|-----------------|
| Product type | Indoor          |
| Category     | Downlights      |
| Family       | GAP             |
| Subfamily    | GAP TS4         |
| Pictograms   |                 |