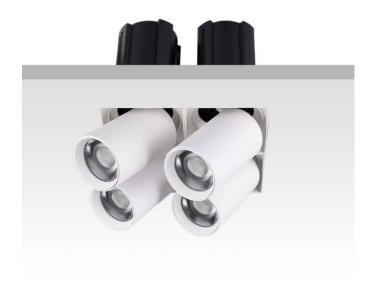

## **GAP TS4**

Lavov downlight from the family GAP TS4 with a power of 4x20W and a reflector of 15 degrees beam angle. With a total lumen output of 8000lm and an efficacy of 100lm/W. CCT 3000K. . Made in Die Cast Aluminum and finished in White color. DALI driver.