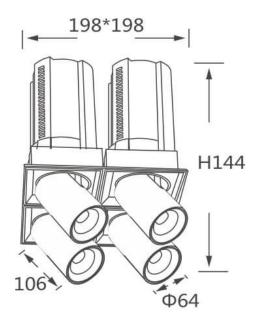

## **GAP TS4**

Lavov downlight from the family GAP TS4 with a power of 4x20W and a reflector of 15 degrees beam angle. With a total lumen output of 8000lm and an efficacy of 100lm/W. CCT 3000K. . Made in Die Cast Aluminum and finished in White color. DALI driver.

## **Scheme**

| Product                    |                |
|----------------------------|----------------|
| Real power (W)             | 4x20           |
| Real luminous flux (Lm)    | 8000           |
| Luminous efficiency (Lm/W) | 100            |
| Beam angle (º)             | 15             |
| Life time (h)              | 50000 h L80B10 |
| Colour                     | White          |
| Control gear included      | Yes            |
| Control gear               | DALI           |
| Flicker Free               | Yes            |
| Light source               | LED            |
| Type of LED                | СОВ            |
| Colour temperature (K)     | 3000K          |
| Colour consistency (SDCM)  | SDCM<3         |
| CRI                        | 90             |