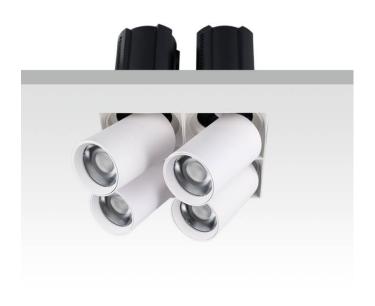

## GAP TS4

Lavov downlight from the family GAP TS4 with a power of 4x20W and a reflector of 15 degrees beam angle. With a total lumen output of 8000Im and an efficacy of 100Im/W. CCT 3000K. . Made in Die Cast Aluminum and finished in Black color. DALI driver.