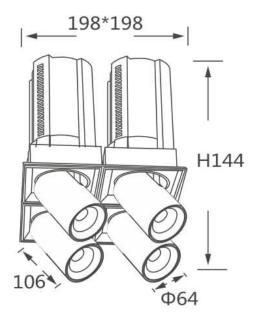

## GAP TS4

Lavov downlight from the family GAP TS4 with a power of 4x20W and a reflector of 15 degrees beam angle. With a total lumen output of 8000Im and an efficacy of 100Im/W. CCT 3000K. . Made in Die Cast Aluminum and finished in Black color. DALI driver.