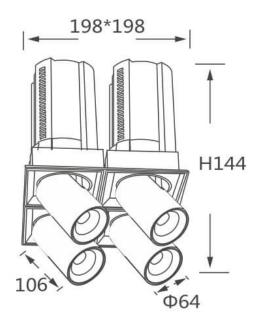

## **GAP TS4-Smart**

Lavov downlight from the family GAP TS4 with a power of 4x20W and a reflector of 15 degrees beam angle. With a total lumen output of 8000lm and an efficacy of 100lm/W. CCT 3000K. . Made in Die Cast Aluminum and finished in White color. Dimmable Casamby ready driver.

## **Pictograms**

| c | _ | h | _ | - | _ |
|---|---|---|---|---|---|
| 3 | L | n | c | m | _ |

| Product                    |                        |  |  |
|----------------------------|------------------------|--|--|
| Real power (W)             | 4x20                   |  |  |
| Real luminous flux (Lm)    | 8000                   |  |  |
| Luminous efficiency (Lm/W) | 100                    |  |  |
| Beam angle (º)             | 15                     |  |  |
| Life time (h)              | 50000 h L80B10         |  |  |
| Colour                     | White                  |  |  |
| Control gear included      | Yes                    |  |  |
| Control gear               | Dimmable Casamby ready |  |  |
| Flicker Free               | Yes                    |  |  |
| Light source               | LED                    |  |  |
| Type of LED                | СОВ                    |  |  |
| Colour temperature (K)     | 3000K                  |  |  |
| Colour consistency (SDCM)  | SDCM<3                 |  |  |
| CRI                        | 90                     |  |  |