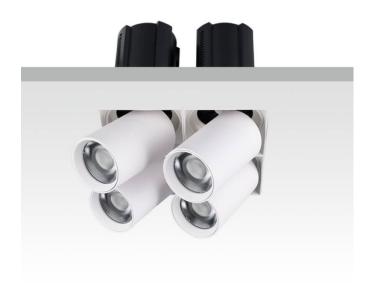

## **GAP TS4-Smart**

Lavov downlight from the family GAP TS4 with a power of 4x20W and a reflector of 15 degrees beam angle. With a total lumen output of 8000lm and an efficacy of 100lm/W. CCT 3000K. . Made in Die Cast Aluminum and finished in White color. Dimmable Casamby ready driver.