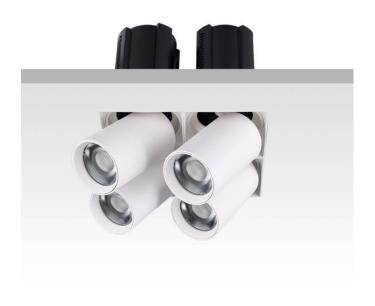

## GAP TS4-Smart

Lavov downlight from the family GAP TS4 with a power of 4x20W and a reflector of 15 degrees beam angle. With a total lumen output of 8000lm and an efficacy of 100lm/W. CCT 3000K. . Made in Die Cast Aluminum and finished in Black color. Dimmable Casamby ready driver.

Pictograms

Scheme

| Product                    | <u>.</u>               |
|----------------------------|------------------------|
| Real power (W)             | 4x20                   |
| Real luminous flux (Lm)    | 8000                   |
| Luminous efficiency (Lm/W) | 100                    |
| Beam angle (º)             | 15                     |
| Life time (h)              | 50000 h L80B10         |
| Colour                     | Black                  |
| Control gear included      | Yes                    |
| Control gear               | Dimmable Casamby ready |
| Flicker Free               | Yes                    |
| Light source               | LED                    |
| Type of LED                | СОВ                    |
| Colour temperature (K)     | 3000K                  |
| Colour consistency (SDCM)  | SDCM<3                 |
| CRI                        | 90                     |