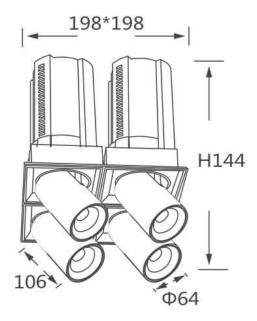

## GAP TS4-Smart

Lavov downlight from the family GAP TS4 with a power of 4x20W and a reflector of 15 degrees beam angle. With a total lumen output of 8000lm and an efficacy of 100lm/W. CCT 3000K. . Made in Die Cast Aluminum and finished in Black color. Dimmable Casamby ready driver.

Pictograms

Scheme

| Product                    | <u>.</u>               |
|----------------------------|------------------------|
| Real power (W)             | 4x20                   |
| Real luminous flux (Lm)    | 8000                   |
| Luminous efficiency (Lm/W) | 100                    |
| Beam angle (º)             | 15                     |
| Life time (h)              | 50000 h L80B10         |
| Colour                     | Black                  |
| Control gear included      | Yes                    |
| Control gear               | Dimmable Casamby ready |
| Flicker Free               | Yes                    |
| Light source               | LED                    |
| Type of LED                | СОВ                    |
| Colour temperature (K)     | 3000K                  |
| Colour consistency (SDCM)  | SDCM<3                 |
| CRI                        | 90                     |