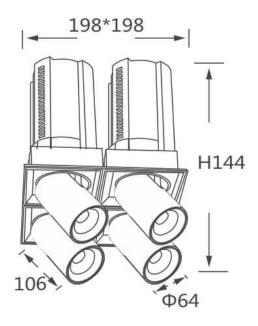

## **GAP TS4**

Lavov downlight from the family GAP TS4 with a power of 4x20W and a reflector of 24 degrees beam angle. With a total lumen output of 8000lm and an efficacy of 100lm/W. CCT 3000K. . Made in Die Cast Aluminum and finished in White color. ON/OFF driver.