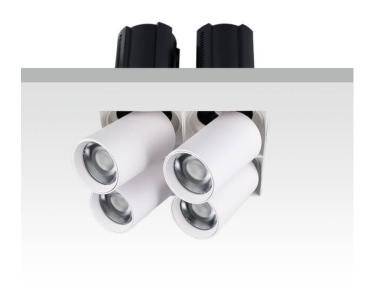

## **GAP TS4**

Lavov downlight from the family GAP TS4 with a power of 4x20W and a reflector of 24 degrees beam angle. With a total lumen output of 8000lm and an efficacy of 100lm/W. CCT 3000K. . Made in Die Cast Aluminum and finished in White color. ON/OFF driver.