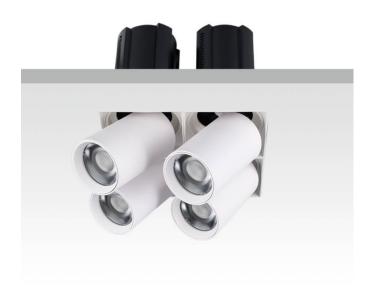

## GAP TS4

Lavov downlight from the family GAP TS4 with a power of 4x20W and a reflector of 24 degrees beam angle. With a total lumen output of 8000lm and an efficacy of 100lm/W. CCT 3000K. . Made in Die Cast Aluminum and finished in Black color. ON/OFF driver.

Pictograms

| Product                    |                |
|----------------------------|----------------|
| Real power (W)             | 4x20           |
| Real luminous flux (Lm)    | 8000           |
| Luminous efficiency (Lm/W) | 100            |
| Beam angle (º)             | 24             |
| Life time (h)              | 50000 h L80B10 |
| Colour                     | Black          |
| Control gear included      | Yes            |
| Control gear               | ON/OFF         |
| Flicker Free               | Yes            |
| Light source               | LED            |
| Type of LED                | СОВ            |
| Colour temperature (K)     | 3000K          |
| Colour consistency (SDCM)  | SDCM<3         |
| CRI                        | 90             |