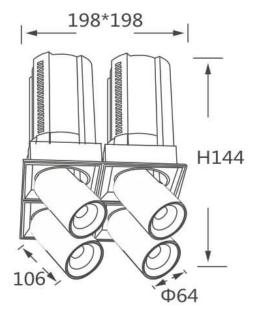

## GAP TS4

Lavov downlight from the family GAP TS4 with a power of 4x20W and a reflector of 24 degrees beam angle. With a total lumen output of 8000lm and an efficacy of 100lm/W. CCT 3000K. . Made in Die Cast Aluminum and finished in Black color. ON/OFF driver.

Pictograms

| Product                    |                |
|----------------------------|----------------|
| Real power (W)             | 4x20           |
| Real luminous flux (Lm)    | 8000           |
| Luminous efficiency (Lm/W) | 100            |
| Beam angle (º)             | 24             |
| Life time (h)              | 50000 h L80B10 |
| Colour                     | Black          |
| Control gear included      | Yes            |
| Control gear               | ON/OFF         |
| Flicker Free               | Yes            |
| Light source               | LED            |
| Type of LED                | СОВ            |
| Colour temperature (K)     | 3000K          |
| Colour consistency (SDCM)  | SDCM<3         |
| CRI                        | 90             |