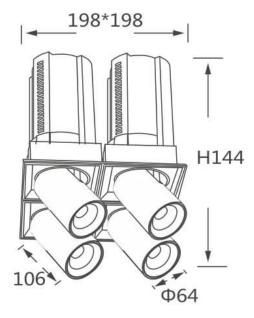

## GAP TS4

Lavov downlight from the family GAP TS4 with a power of 4x20W and a reflector of 24 degrees beam angle. With a total lumen output of 8000lm and an efficacy of 100lm/W. CCT 3000K. . Made in Die Cast Aluminum and finished in White color. DALI driver.

Pictograms

| Product                    |                |
|----------------------------|----------------|
| Real power (W)             | 4x20           |
| Real luminous flux (Lm)    | 8000           |
| Luminous efficiency (Lm/W) | 100            |
| Beam angle (º)             | 24             |
| Life time (h)              | 50000 h L80B10 |
| Colour                     | White          |
| Control gear included      | Yes            |
| Control gear               | DALI           |
| Flicker Free               | Yes            |
| Light source               | LED            |
| Type of LED                | СОВ            |
| Colour temperature (K)     | 3000K          |
| Colour consistency (SDCM)  | SDCM<3         |
| CRI                        | 90             |