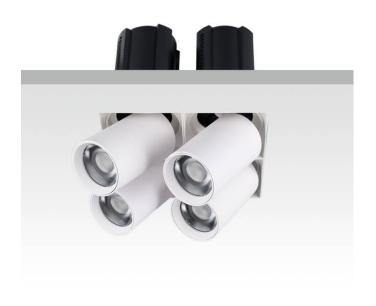

## GAP TS4

Lavov downlight from the family GAP TS4 with a power of 4x20W and a reflector of 24 degrees beam angle. With a total lumen output of 8000lm and an efficacy of 100lm/W. CCT 3000K. . Made in Die Cast Aluminum and finished in White color. DALI driver.