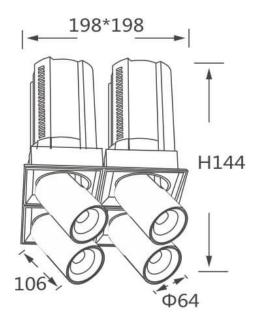

## **Scheme**

| Product                    |                |
|----------------------------|----------------|
| Real power (W)             | 4x20           |
| Real luminous flux (Lm)    | 8000           |
| Luminous efficiency (Lm/W) | 100            |
| Beam angle (º)             | 24             |
| Life time (h)              | 50000 h L80B10 |
| Colour                     | Black          |
| Control gear included      | Yes            |
| Control gear               | DALI           |
| Flicker Free               | Yes            |
| Light source               | LED            |
| Type of LED                | СОВ            |
| Colour temperature (K)     | 3000K          |
| Colour consistency (SDCM)  | SDCM<3         |
| CRI                        | 90             |