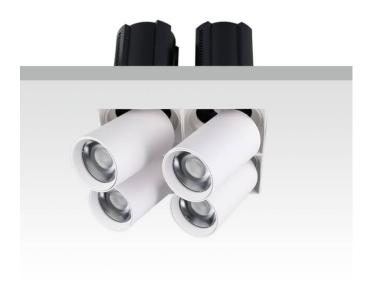

## **GAP TS4**

Lavov downlight from the family GAP TS4 with a power of 4x20W and a reflector of 24 degrees beam angle. With a total lumen output of 8000lm and an efficacy of 100lm/W. CCT 3000K. . Made in Die Cast Aluminum and finished in Black color. DALI driver.

| Item code    | 86.D056.2323.02 |
|--------------|-----------------|
| Product type | Indoor          |
| Category     | Downlights      |
| Family       | GAP             |
| Subfamily    | GAP TS4         |
| Pictograms   |                 |