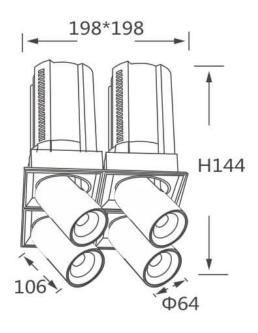

## **GAP TS4-Smart**

Lavov downlight from the family GAP TS4 with a power of 4x20W and a reflector of 24 degrees beam angle. With a total lumen output of 8000lm and an efficacy of 100lm/W. CCT 3000K. . Made in Die Cast Aluminum and finished in White color. Dimmable Casamby ready driver.

## **Scheme**

| Product                    |                        |
|----------------------------|------------------------|
| Real power (W)             | 4x20                   |
| Real luminous flux (Lm)    | 8000                   |
| Luminous efficiency (Lm/W) | 100                    |
| Beam angle (º)             | 24                     |
| Life time (h)              | 50000 h L80B10         |
| Colour                     | White                  |
| Control gear included      | Yes                    |
| Control gear               | Dimmable Casamby ready |
| Flicker Free               | Yes                    |
| Light source               | LED                    |
| Type of LED                | СОВ                    |
| Colour temperature (K)     | 3000K                  |
| Colour consistency (SDCM)  | SDCM<3                 |
| CRI                        | 90                     |