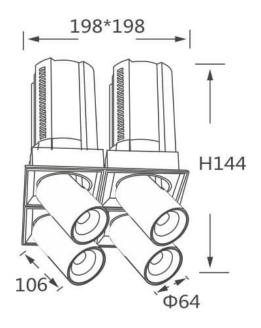

## **GAP TS4-Smart**

Lavov downlight from the family GAP TS4 with a power of 4x20W and a reflector of 24 degrees beam angle. With a total lumen output of 8000lm and an efficacy of 100lm/W. CCT 3000K. . Made in Die Cast Aluminum and finished in Black color. Dimmable Casamby ready driver.