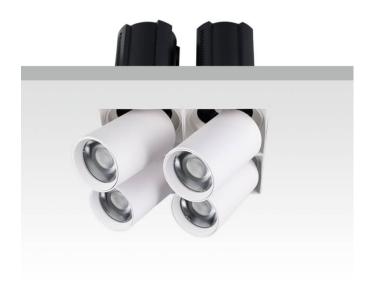

## **GAP TS4-Smart**

Lavov downlight from the family GAP TS4 with a power of 4x20W and a reflector of 24 degrees beam angle. With a total lumen output of 8000lm and an efficacy of 100lm/W. CCT 3000K. . Made in Die Cast Aluminum and finished in Black color. Dimmable Casamby ready driver.