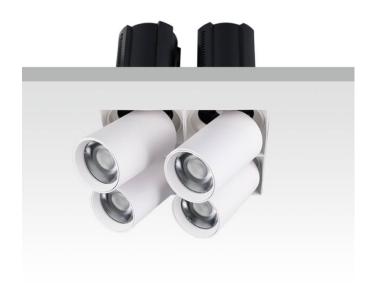

## **GAP TS4**

Lavov downlight from the family GAP TS4 with a power of 4x20W and a reflector of 36 degrees beam angle. With a total lumen output of 8000lm and an efficacy of 100lm/W. CCT 3000K. . Made in Die Cast Aluminum and finished in White color. ON/OFF driver.

| Item code    | 86.D056.2331.01 |
|--------------|-----------------|
| Product type | Indoor          |
| Category     | Downlights      |
| Family       | GAP             |
| Subfamily    | GAP TS4         |
| Pictograms   |                 |

| Product                    |                |
|----------------------------|----------------|
| Real power (W)             | 4x20           |
| Real luminous flux (Lm)    | 8000           |
| Luminous efficiency (Lm/W) | 100            |
| Beam angle (º)             | 36             |
| Life time (h)              | 50000 h L80B10 |
| Colour                     | White          |
| Control gear included      | Yes            |
| Control gear               | ON/OFF         |
| Flicker Free               | Yes            |
| Light source               | LED            |
| Type of LED                | СОВ            |
| Colour temperature (K)     | 3000K          |
| Colour consistency (SDCM)  | SDCM<3         |
| CRI                        | 90             |