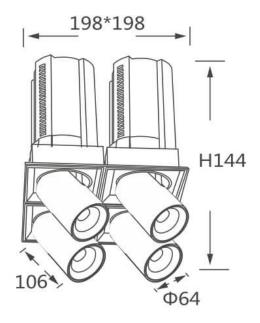

## **GAP TS4**

Lavov downlight from the family GAP TS4 with a power of 4x20W and a reflector of 36 degrees beam angle. With a total lumen output of 8000lm and an efficacy of 100lm/W. CCT 3000K. . Made in Die Cast Aluminum and finished in White color. ON/OFF driver.

| Product                    |                |
|----------------------------|----------------|
| Real power (W)             | 4x20           |
| Real luminous flux (Lm)    | 8000           |
| Luminous efficiency (Lm/W) | 100            |
| Beam angle (º)             | 36             |
| Life time (h)              | 50000 h L80B10 |
| Colour                     | White          |
| Control gear included      | Yes            |
| Control gear               | ON/OFF         |
| Flicker Free               | Yes            |
| Light source               | LED            |
| Type of LED                | СОВ            |
| Colour temperature (K)     | 3000K          |
| Colour consistency (SDCM)  | SDCM<3         |
| CRI                        | 90             |