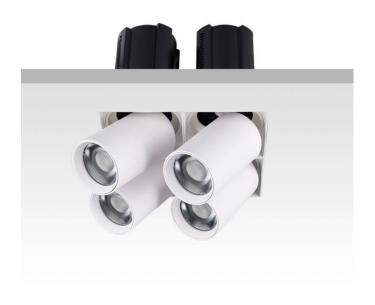

## GAP TS4

Lavov downlight from the family GAP TS4 with a power of 4x20W and a reflector of 36 degrees beam angle. With a total lumen output of 8000lm and an efficacy of 100lm/W. CCT 3000K. . Made in Die Cast Aluminum and finished in Black color. ON/OFF driver.

Pictograms

| Product                    |                |
|----------------------------|----------------|
| Real power (W)             | 4x20           |
| Real luminous flux (Lm)    | 8000           |
| Luminous efficiency (Lm/W) | 100            |
| Beam angle (º)             | 36             |
| Life time (h)              | 50000 h L80B10 |
| Colour                     | Black          |
| Control gear included      | Yes            |
| Control gear               | ON/OFF         |
| Flicker Free               | Yes            |
| Light source               | LED            |
| Type of LED                | СОВ            |
| Colour temperature (K)     | 3000K          |
| Colour consistency (SDCM)  | SDCM<3         |
| CRI                        | 90             |