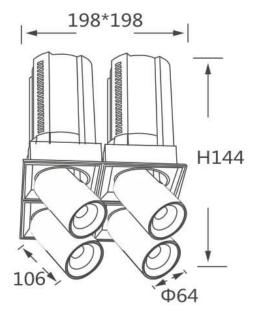

## GAP TS4

Lavov downlight from the family GAP TS4 with a power of 4x20W and a reflector of 36 degrees beam angle. With a total lumen output of 8000lm and an efficacy of 100lm/W. CCT 3000K. . Made in Die Cast Aluminum and finished in Black color. ON/OFF driver.

Pictograms

| Product                    |                |
|----------------------------|----------------|
| Real power (W)             | 4x20           |
| Real luminous flux (Lm)    | 8000           |
| Luminous efficiency (Lm/W) | 100            |
| Beam angle (º)             | 36             |
| Life time (h)              | 50000 h L80B10 |
| Colour                     | Black          |
| Control gear included      | Yes            |
| Control gear               | ON/OFF         |
| Flicker Free               | Yes            |
| Light source               | LED            |
| Type of LED                | СОВ            |
| Colour temperature (K)     | 3000K          |
| Colour consistency (SDCM)  | SDCM<3         |
| CRI                        | 90             |