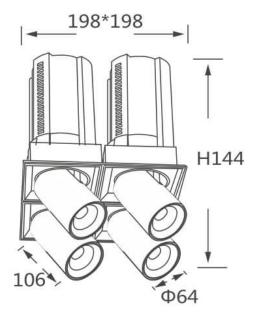

## GAP TS4

Lavov downlight from the family GAP TS4 with a power of 4x20W and a reflector of 36 degrees beam angle. With a total lumen output of 8000lm and an efficacy of 100lm/W. CCT 3000K. . Made in Die Cast Aluminum and finished in Black color. DALI driver.