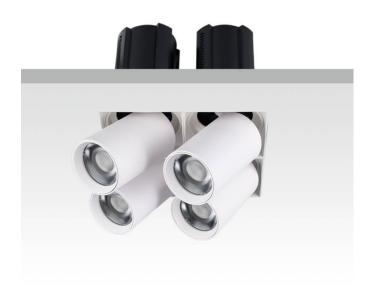

## GAP TS4

Lavov downlight from the family GAP TS4 with a power of 4x20W and a reflector of 36 degrees beam angle. With a total lumen output of 8000lm and an efficacy of 100lm/W. CCT 3000K. . Made in Die Cast Aluminum and finished in Black color. DALI driver.