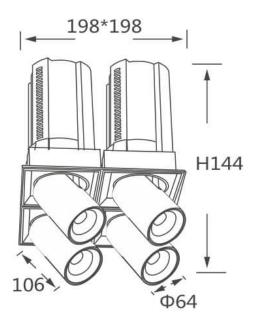

## **GAP TS4-Smart**

Lavov downlight from the family GAP TS4 with a power of 4x20W and a reflector of 36 degrees beam angle. With a total lumen output of 8000lm and an efficacy of 100lm/W. CCT 3000K. . Made in Die Cast Aluminum and finished in White color. Dimmable Casamby ready driver.