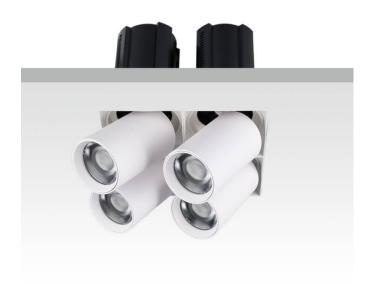

## **GAP TS4-Smart**

Lavov downlight from the family GAP TS4 with a power of 4x20W and a reflector of 36 degrees beam angle. With a total lumen output of 8000lm and an efficacy of 100lm/W. CCT 3000K. . Made in Die Cast Aluminum and finished in White color. Dimmable Casamby ready driver.