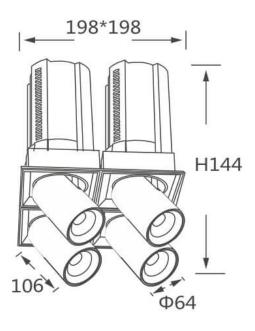

## **GAP TS4-Smart**

Lavov downlight from the family GAP TS4 with a power of 4x20W and a reflector of 36 degrees beam angle. With a total lumen output of 8000lm and an efficacy of 100lm/W. CCT 3000K. . Made in Die Cast Aluminum and finished in Black color. Dimmable Casamby ready driver.

## **Scheme**

| Product                    |                        |
|----------------------------|------------------------|
| Real power (W)             | 4x20                   |
| Real luminous flux (Lm)    | 8000                   |
| Luminous efficiency (Lm/W) | 100                    |
| Beam angle (º)             | 36                     |
| Life time (h)              | 50000 h L80B10         |
| Colour                     | Black                  |
| Control gear included      | Yes                    |
| Control gear               | Dimmable Casamby ready |
| Flicker Free               | Yes                    |
| Light source               | LED                    |
| Type of LED                | СОВ                    |
| Colour temperature (K)     | 3000K                  |
| Colour consistency (SDCM)  | SDCM<3                 |
| CRI                        | 90                     |