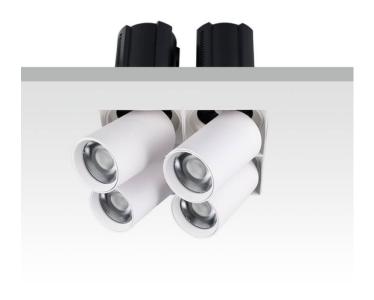

## **GAP TS4-Smart**

Lavov downlight from the family GAP TS4 with a power of 4x20W and a reflector of 36 degrees beam angle. With a total lumen output of 8000lm and an efficacy of 100lm/W. CCT 3000K. . Made in Die Cast Aluminum and finished in Black color. Dimmable Casamby ready driver.