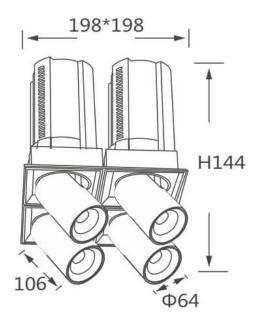

## **GAP TS4**

Lavov downlight from the family GAP TS4 with a power of 4x20W and a reflector of 55 degrees beam angle. With a total lumen output of 8000lm and an efficacy of 100lm/W. CCT 3000K. . Made in Die Cast Aluminum and finished in White color. ON/OFF driver.

## **Scheme**

| Product                    |                |
|----------------------------|----------------|
| Real power (W)             | 4x20           |
| Real luminous flux (Lm)    | 8000           |
| Luminous efficiency (Lm/W) | 100            |
| Beam angle (º)             | 55             |
| Life time (h)              | 50000 h L80B10 |
| Colour                     | White          |
| Control gear included      | Yes            |
| Control gear               | ON/OFF         |
| Flicker Free               | Yes            |
| Light source               | LED            |
| Type of LED                | СОВ            |
| Colour temperature (K)     | 3000K          |
| Colour consistency (SDCM)  | SDCM<3         |
| CRI                        | 90             |