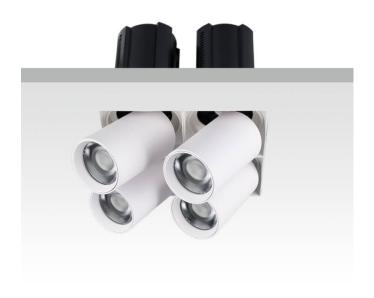

## **GAP TS4**

Lavov downlight from the family GAP TS4 with a power of 4x20W and a reflector of 55 degrees beam angle. With a total lumen output of 8000lm and an efficacy of 100lm/W. CCT 3000K. . Made in Die Cast Aluminum and finished in White color. ON/OFF driver.

## **Scheme**

| Product                    |                |
|----------------------------|----------------|
| Real power (W)             | 4x20           |
| Real luminous flux (Lm)    | 8000           |
| Luminous efficiency (Lm/W) | 100            |
| Beam angle (º)             | 55             |
| Life time (h)              | 50000 h L80B10 |
| Colour                     | White          |
| Control gear included      | Yes            |
| Control gear               | ON/OFF         |
| Flicker Free               | Yes            |
| Light source               | LED            |
| Type of LED                | СОВ            |
| Colour temperature (K)     | 3000K          |
| Colour consistency (SDCM)  | SDCM<3         |
| CRI                        | 90             |