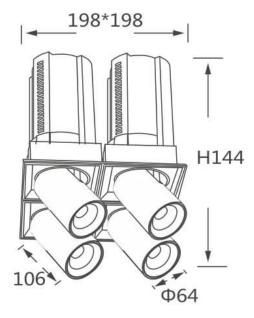

## GAP TS4

Lavov downlight from the family GAP TS4 with a power of 4x20W and a reflector of 55 degrees beam angle. With a total lumen output of 8000lm and an efficacy of 100lm/W. CCT 3000K. . Made in Die Cast Aluminum and finished in Black color. ON/OFF driver.

Pictograms

| Product                    |                |
|----------------------------|----------------|
| Real power (W)             | 4x20           |
| Real luminous flux (Lm)    | 8000           |
| Luminous efficiency (Lm/W) | 100            |
| Beam angle (º)             | 55             |
| Life time (h)              | 50000 h L80B10 |
| Colour                     | Black          |
| Control gear included      | Yes            |
| Control gear               | ON/OFF         |
| Flicker Free               | Yes            |
| Light source               | LED            |
| Type of LED                | СОВ            |
| Colour temperature (K)     | 3000К          |
| Colour consistency (SDCM)  | SDCM<3         |
| CRI                        | 90             |