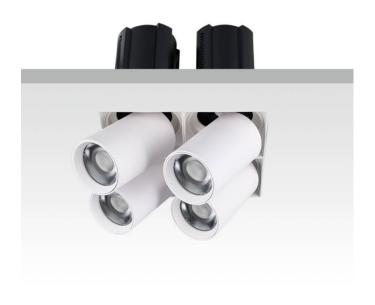

## GAP TS4

Lavov downlight from the family GAP TS4 with a power of 4x20W and a reflector of 55 degrees beam angle. With a total lumen output of 8000lm and an efficacy of 100lm/W. CCT 3000K. . Made in Die Cast Aluminum and finished in Black color. ON/OFF driver.

Pictograms

| Product                    |                |
|----------------------------|----------------|
| Real power (W)             | 4x20           |
| Real luminous flux (Lm)    | 8000           |
| Luminous efficiency (Lm/W) | 100            |
| Beam angle (º)             | 55             |
| Life time (h)              | 50000 h L80B10 |
| Colour                     | Black          |
| Control gear included      | Yes            |
| Control gear               | ON/OFF         |
| Flicker Free               | Yes            |
| Light source               | LED            |
| Type of LED                | СОВ            |
| Colour temperature (K)     | 3000К          |
| Colour consistency (SDCM)  | SDCM<3         |
| CRI                        | 90             |