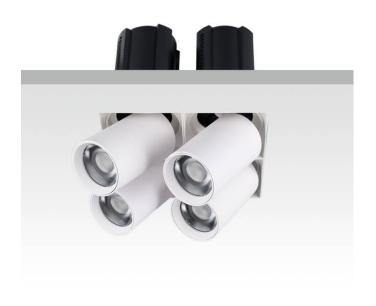

## GAP TS4

Lavov downlight from the family GAP TS4 with a power of 4x20W and a reflector of 55 degrees beam angle. With a total lumen output of 8000lm and an efficacy of 100lm/W. CCT 3000K. . Made in Die Cast Aluminum and finished in White color. DALI driver.

Pictograms

| Product                    |                |
|----------------------------|----------------|
| Real power (W)             | 4x20           |
| Real luminous flux (Lm)    | 8000           |
| Luminous efficiency (Lm/W) | 100            |
| Beam angle (º)             | 55             |
| Life time (h)              | 50000 h L80B10 |
| Colour                     | White          |
| Control gear included      | Yes            |
| Control gear               | DALI           |
| Flicker Free               | Yes            |
| Light source               | LED            |
| Type of LED                | СОВ            |
| Colour temperature (K)     | 3000К          |
| Colour consistency (SDCM)  | SDCM<3         |
| CRI                        | 90             |