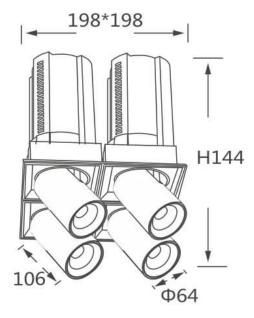

## GAP TS4

Lavov downlight from the family GAP TS4 with a power of 4x20W and a reflector of 55 degrees beam angle. With a total lumen output of 8000lm and an efficacy of 100lm/W. CCT 3000K. . Made in Die Cast Aluminum and finished in White color. DALI driver.

Pictograms

| Product                    |                |
|----------------------------|----------------|
| Real power (W)             | 4x20           |
| Real luminous flux (Lm)    | 8000           |
| Luminous efficiency (Lm/W) | 100            |
| Beam angle (º)             | 55             |
| Life time (h)              | 50000 h L80B10 |
| Colour                     | White          |
| Control gear included      | Yes            |
| Control gear               | DALI           |
| Flicker Free               | Yes            |
| Light source               | LED            |
| Type of LED                | СОВ            |
| Colour temperature (K)     | 3000К          |
| Colour consistency (SDCM)  | SDCM<3         |
| CRI                        | 90             |