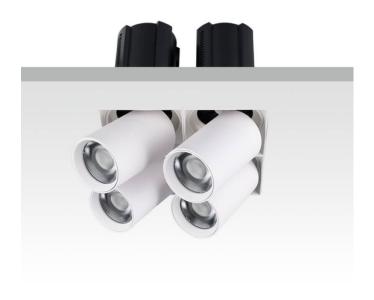

## **GAP TS4-Smart**

Lavov downlight from the family GAP TS4 with a power of 4x20W and a reflector of 55 degrees beam angle. With a total lumen output of 8000lm and an efficacy of 100lm/W. CCT 3000K. . Made in Die Cast Aluminum and finished in White color. Dimmable Casamby ready driver.