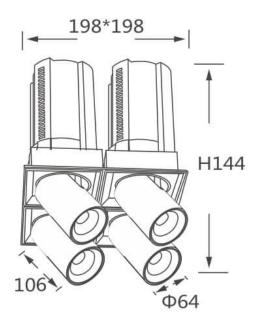

## **GAP TS4-Smart**

Lavov downlight from the family GAP TS4 with a power of 4x20W and a reflector of 55 degrees beam angle. With a total lumen output of 8000lm and an efficacy of 100lm/W. CCT 3000K. . Made in Die Cast Aluminum and finished in White color. Dimmable Casamby ready driver.