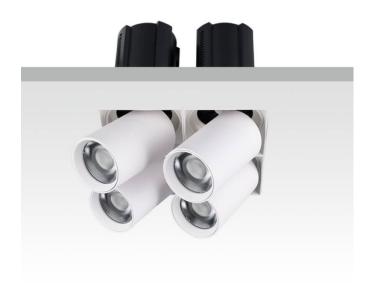

## **GAP TS4-Smart**

Lavov downlight from the family GAP TS4 with a power of 4x20W and a reflector of 55 degrees beam angle. With a total lumen output of 8000lm and an efficacy of 100lm/W. CCT 3000K. . Made in Die Cast Aluminum and finished in Black color. Dimmable Casamby ready driver.