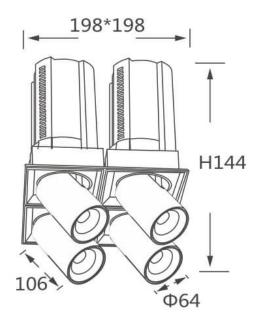

## **Scheme**

| Product                    |                        |
|----------------------------|------------------------|
| Real power (W)             | 4x20                   |
| Real luminous flux (Lm)    | 8000                   |
| Luminous efficiency (Lm/W) | 100                    |
| Beam angle (º)             | 55                     |
| Life time (h)              | 50000 h L80B10         |
| Colour                     | Black                  |
| Control gear included      | Yes                    |
| Control gear               | Dimmable Casamby ready |
| Flicker Free               | Yes                    |
| Light source               | LED                    |
| Type of LED                | СОВ                    |
| Colour temperature (K)     | 3000K                  |
| Colour consistency (SDCM)  | SDCM<3                 |
| CRI                        | 90                     |