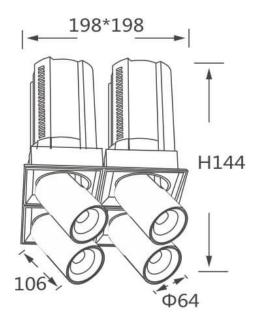

## **GAP TS4**

Lavov downlight from the family GAP TS4 with a power of 4x20W and a reflector of 15 degrees beam angle. With a total lumen output of 8000lm and an efficacy of 100lm/W. CCT 4000K. . Made  $\,$ in Die Cast Aluminum and finished in White color. ON/OFF driver.