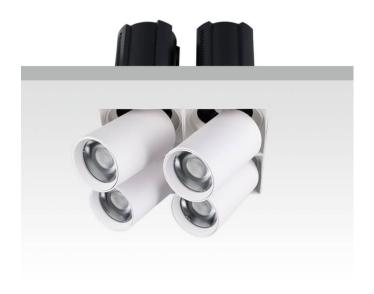

## **GAP TS4**

Lavov downlight from the family GAP TS4 with a power of 4x20W and a reflector of 15 degrees beam angle. With a total lumen output of 8000lm and an efficacy of 100lm/W. CCT 4000K. . Made  $\,$ in Die Cast Aluminum and finished in White color. ON/OFF driver.