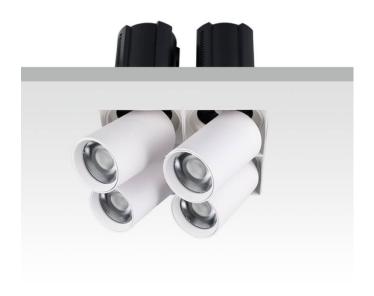

## **GAP TS4**

Lavov downlight from the family GAP TS4 with a power of 4x20W and a reflector of 15 degrees beam angle. With a total lumen output of 8000lm and an efficacy of 100lm/W. CCT 4000K. . Made  $\,$ in Die Cast Aluminum and finished in Black color. ON/OFF driver.

## **Scheme**

| Product                    |                |
|----------------------------|----------------|
| Real power (W)             | 4x20           |
| Real luminous flux (Lm)    | 8000           |
| Luminous efficiency (Lm/W) | 100            |
| Beam angle (º)             | 15             |
| Life time (h)              | 50000 h L80B10 |
| Colour                     | Black          |
| Control gear included      | Yes            |
| Control gear               | ON/OFF         |
| Flicker Free               | Yes            |
| Light source               | LED            |
| Type of LED                | СОВ            |
| Colour temperature (K)     | 4000K          |
| Colour consistency (SDCM)  | SDCM<3         |
| CRI                        | 90             |