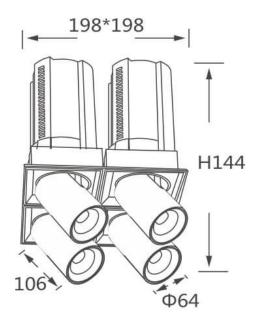

## **GAP TS4**

Lavov downlight from the family GAP TS4 with a power of 4x20W and a reflector of 15 degrees beam angle. With a total lumen output of 8000lm and an efficacy of 100lm/W. CCT 4000K. . Made  $\,$ in Die Cast Aluminum and finished in Black color. ON/OFF driver.

## **Scheme**

| Product                    |                |
|----------------------------|----------------|
| Real power (W)             | 4x20           |
| Real luminous flux (Lm)    | 8000           |
| Luminous efficiency (Lm/W) | 100            |
| Beam angle (º)             | 15             |
| Life time (h)              | 50000 h L80B10 |
| Colour                     | Black          |
| Control gear included      | Yes            |
| Control gear               | ON/OFF         |
| Flicker Free               | Yes            |
| Light source               | LED            |
| Type of LED                | СОВ            |
| Colour temperature (K)     | 4000K          |
| Colour consistency (SDCM)  | SDCM<3         |
| CRI                        | 90             |