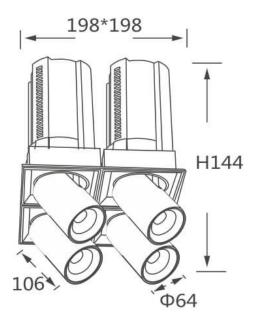

## **Scheme**

| Product                    |                |
|----------------------------|----------------|
| Real power (W)             | 4x20           |
| Real luminous flux (Lm)    | 8000           |
| Luminous efficiency (Lm/W) | 100            |
| Beam angle (º)             | 15             |
| Life time (h)              | 50000 h L80B10 |
| Colour                     | White          |
| Control gear included      | Yes            |
| Control gear               | DALI           |
| Flicker Free               | Yes            |
| Light source               | LED            |
| Type of LED                | СОВ            |
| Colour temperature (K)     | 4000K          |
| Colour consistency (SDCM)  | SDCM<3         |
| CRI                        | 90             |