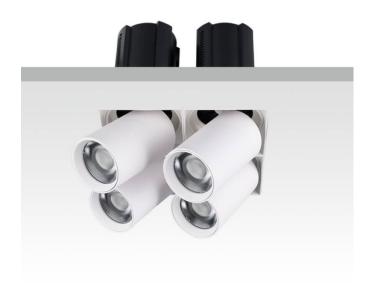

## **GAP TS4**

Lavov downlight from the family GAP TS4 with a power of 4x20W and a reflector of 15 degrees beam angle. With a total lumen output of 8000lm and an efficacy of 100lm/W. CCT 4000K. . Made  $\,$ in Die Cast Aluminum and finished in White color. DALI driver.