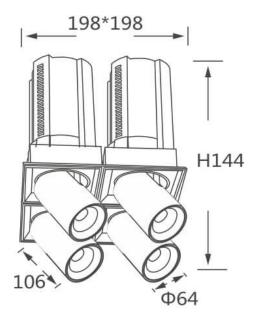

## **GAP TS4**

Lavov downlight from the family GAP TS4 with a power of 4x20W and a reflector of 15 degrees beam angle. With a total lumen output of 8000lm and an efficacy of 100lm/W. CCT 4000K. . Made  $\,$ in Die Cast Aluminum and finished in Black color. DALI driver.

| Product                    |                |
|----------------------------|----------------|
| Real power (W)             | 4x20           |
| Real luminous flux (Lm)    | 8000           |
| Luminous efficiency (Lm/W) | 100            |
| Beam angle (º)             | 15             |
| Life time (h)              | 50000 h L80B10 |
| Colour                     | Black          |
| Control gear included      | Yes            |
| Control gear               | DALI           |
| Flicker Free               | Yes            |
| Light source               | LED            |
| Type of LED                | СОВ            |
| Colour temperature (K)     | 4000K          |
| Colour consistency (SDCM)  | SDCM<3         |
| CRI                        | 90             |