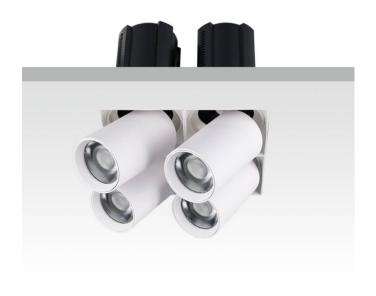

## **GAP TS4**

Lavov downlight from the family GAP TS4 with a power of 4x20W and a reflector of 15 degrees beam angle. With a total lumen output of 8000lm and an efficacy of 100lm/W. CCT 4000K. . Made  $\,$ in Die Cast Aluminum and finished in Black color. DALI driver.

| Product                    |                |
|----------------------------|----------------|
| Real power (W)             | 4x20           |
| Real luminous flux (Lm)    | 8000           |
| Luminous efficiency (Lm/W) | 100            |
| Beam angle (º)             | 15             |
| Life time (h)              | 50000 h L80B10 |
| Colour                     | Black          |
| Control gear included      | Yes            |
| Control gear               | DALI           |
| Flicker Free               | Yes            |
| Light source               | LED            |
| Type of LED                | СОВ            |
| Colour temperature (K)     | 4000K          |
| Colour consistency (SDCM)  | SDCM<3         |
| CRI                        | 90             |