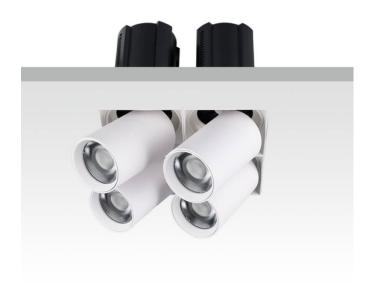

## **GAP TS4-Smart**

Lavov downlight from the family GAP TS4 with a power of 4x20W and a reflector of 15 degrees beam angle. With a total lumen output of 8000lm and an efficacy of 100lm/W. CCT 4000K. . Made in Die Cast Aluminum and finished in White color. Dimmable Casamby ready driver.