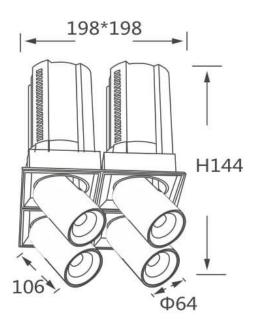

## **GAP TS4-Smart**

Lavov downlight from the family GAP TS4 with a power of 4x20W and a reflector of 15 degrees beam angle. With a total lumen output of 8000lm and an efficacy of 100lm/W. CCT 4000K. . Made in Die Cast Aluminum and finished in White color. Dimmable Casamby ready driver.