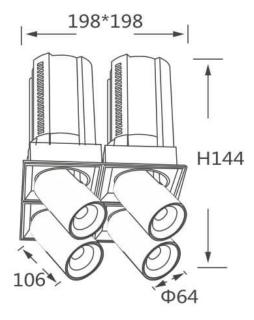

## GAP TS4

Lavov downlight from the family GAP TS4 with a power of 4x20W and a reflector of 24 degrees beam angle. With a total lumen output of 8000Im and an efficacy of 100Im/W. CCT 4000K. . Made in Die Cast Aluminum and finished in White color. ON/OFF driver.

Pictograms

| Product                    |                |
|----------------------------|----------------|
| Real power (W)             | 4x20           |
| Real luminous flux (Lm)    | 8000           |
| Luminous efficiency (Lm/W) | 100            |
| Beam angle (º)             | 24             |
| Life time (h)              | 50000 h L80B10 |
| Colour                     | White          |
| Control gear included      | Yes            |
| Control gear               | ON/OFF         |
| Flicker Free               | Yes            |
| Light source               | LED            |
| Type of LED                | СОВ            |
| Colour temperature (K)     | 4000K          |
| Colour consistency (SDCM)  | SDCM<3         |
| CRI                        | 90             |