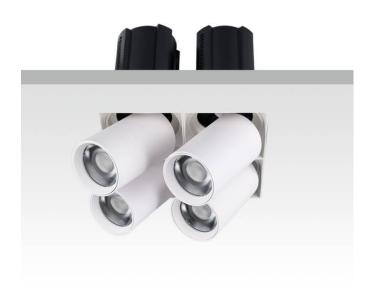

## GAP TS4

Lavov downlight from the family GAP TS4 with a power of 4x20W and a reflector of 24 degrees beam angle. With a total lumen output of 8000Im and an efficacy of 100Im/W. CCT 4000K. . Made in Die Cast Aluminum and finished in White color. ON/OFF driver.

Pictograms

| Product                    |                |
|----------------------------|----------------|
| Real power (W)             | 4x20           |
| Real luminous flux (Lm)    | 8000           |
| Luminous efficiency (Lm/W) | 100            |
| Beam angle (º)             | 24             |
| Life time (h)              | 50000 h L80B10 |
| Colour                     | White          |
| Control gear included      | Yes            |
| Control gear               | ON/OFF         |
| Flicker Free               | Yes            |
| Light source               | LED            |
| Type of LED                | СОВ            |
| Colour temperature (K)     | 4000K          |
| Colour consistency (SDCM)  | SDCM<3         |
| CRI                        | 90             |