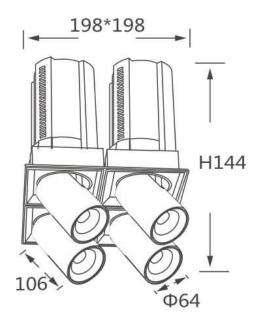

| Scheme |
|--------|
|--------|

| Product                    |                |
|----------------------------|----------------|
| Real power (W)             | 4x20           |
| Real luminous flux (Lm)    | 8000           |
| Luminous efficiency (Lm/W) | 100            |
| Beam angle (º)             | 24             |
| Life time (h)              | 50000 h L80B10 |
| Colour                     | Black          |
| Control gear included      | Yes            |
| Control gear               | ON/OFF         |
| Flicker Free               | Yes            |
| Light source               | LED            |
| Type of LED                | СОВ            |
| Colour temperature (K)     | 4000K          |
| Colour consistency (SDCM)  | SDCM<3         |
| CRI                        | 90             |