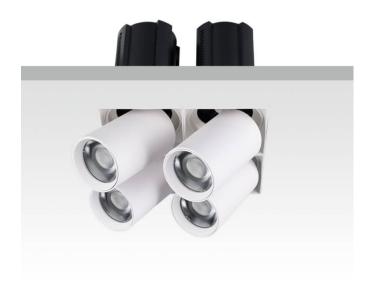

## **GAP TS4**

Lavov downlight from the family GAP TS4 with a power of 4x20W and a reflector of 24 degrees beam angle. With a total lumen output of 8000lm and an efficacy of 100lm/W. CCT 4000K. . Made  $\,$ in Die Cast Aluminum and finished in Black color. ON/OFF driver.

| Item code    | 86.D056.2421.02 |
|--------------|-----------------|
| Product type | Indoor          |
| Category     | Downlights      |
| Family       | GAP             |
| Subfamily    | GAP TS4         |
| Pictograms   |                 |

| Scheme |
|--------|
|--------|

| Product                    |                |
|----------------------------|----------------|
| Real power (W)             | 4x20           |
| Real luminous flux (Lm)    | 8000           |
| Luminous efficiency (Lm/W) | 100            |
| Beam angle (º)             | 24             |
| Life time (h)              | 50000 h L80B10 |
| Colour                     | Black          |
| Control gear included      | Yes            |
| Control gear               | ON/OFF         |
| Flicker Free               | Yes            |
| Light source               | LED            |
| Type of LED                | СОВ            |
| Colour temperature (K)     | 4000K          |
| Colour consistency (SDCM)  | SDCM<3         |
| CRI                        | 90             |