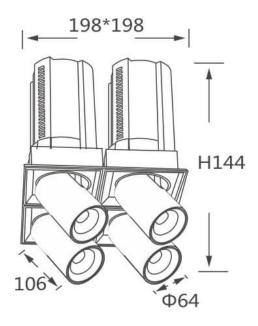

## **GAP TS4**

Lavov downlight from the family GAP TS4 with a power of 4x20W and a reflector of 24 degrees beam angle. With a total lumen output of 8000lm and an efficacy of 100lm/W. CCT 4000K. . Made  $\,$ in Die Cast Aluminum and finished in White color. DALI driver.