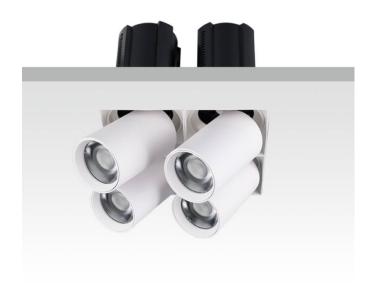

## **GAP TS4**

Lavov downlight from the family GAP TS4 with a power of 4x20W and a reflector of 24 degrees beam angle. With a total lumen output of 8000lm and an efficacy of 100lm/W. CCT 4000K. . Made  $\,$ in Die Cast Aluminum and finished in White color. DALI driver.