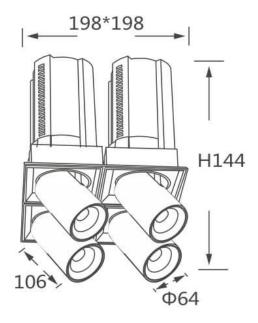

## **GAP TS4**

Lavov downlight from the family GAP TS4 with a power of 4x20W and a reflector of 24 degrees beam angle. With a total lumen output of 8000lm and an efficacy of 100lm/W. CCT 4000K. . Made  $\,$ in Die Cast Aluminum and finished in Black color. DALI driver.

| Product                    |                |
|----------------------------|----------------|
| Real power (W)             | 4x20           |
| Real luminous flux (Lm)    | 8000           |
| Luminous efficiency (Lm/W) | 100            |
| Beam angle (º)             | 24             |
| Life time (h)              | 50000 h L80B10 |
| Colour                     | Black          |
| Control gear included      | Yes            |
| Control gear               | DALI           |
| Flicker Free               | Yes            |
| Light source               | LED            |
| Type of LED                | СОВ            |
| Colour temperature (K)     | 4000K          |
| Colour consistency (SDCM)  | SDCM<3         |
| CRI                        | 90             |