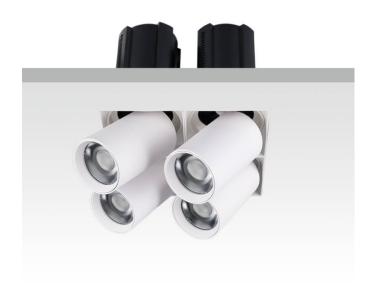

## **GAP TS4**

Lavov downlight from the family GAP TS4 with a power of 4x20W and a reflector of 24 degrees beam angle. With a total lumen output of 8000lm and an efficacy of 100lm/W. CCT 4000K. . Made  $\,$ in Die Cast Aluminum and finished in Black color. DALI driver.

| Product                    |                |
|----------------------------|----------------|
| Real power (W)             | 4x20           |
| Real luminous flux (Lm)    | 8000           |
| Luminous efficiency (Lm/W) | 100            |
| Beam angle (º)             | 24             |
| Life time (h)              | 50000 h L80B10 |
| Colour                     | Black          |
| Control gear included      | Yes            |
| Control gear               | DALI           |
| Flicker Free               | Yes            |
| Light source               | LED            |
| Type of LED                | СОВ            |
| Colour temperature (K)     | 4000K          |
| Colour consistency (SDCM)  | SDCM<3         |
| CRI                        | 90             |