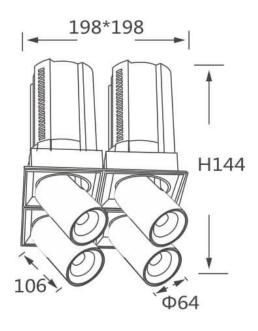

## **GAP TS4-Smart**

Lavov downlight from the family GAP TS4 with a power of 4x20W and a reflector of 24 degrees beam angle. With a total lumen output of 8000lm and an efficacy of 100lm/W. CCT 4000K. . Made in Die Cast Aluminum and finished in White color. Dimmable Casamby ready driver.