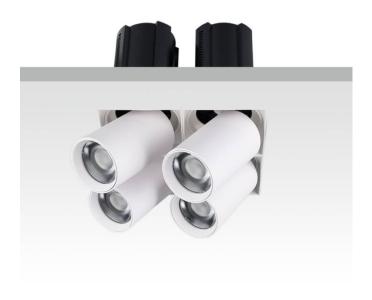

## **GAP TS4-Smart**

Lavov downlight from the family GAP TS4 with a power of 4x20W and a reflector of 24 degrees beam angle. With a total lumen output of 8000lm and an efficacy of 100lm/W. CCT 4000K. . Made in Die Cast Aluminum and finished in White color. Dimmable Casamby ready driver.