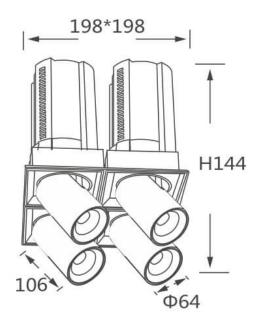

## **Scheme**

| Product                    |                        |
|----------------------------|------------------------|
| Real power (W)             | 4x20                   |
| Real luminous flux (Lm)    | 8000                   |
| Luminous efficiency (Lm/W) | 100                    |
| Beam angle (º)             | 24                     |
| Life time (h)              | 50000 h L80B10         |
| Colour                     | Black                  |
| Control gear included      | Yes                    |
| Control gear               | Dimmable Casamby ready |
| Flicker Free               | Yes                    |
| Light source               | LED                    |
| Type of LED                | СОВ                    |
| Colour temperature (K)     | 4000K                  |
| Colour consistency (SDCM)  | SDCM<3                 |
| CRI                        | 90                     |